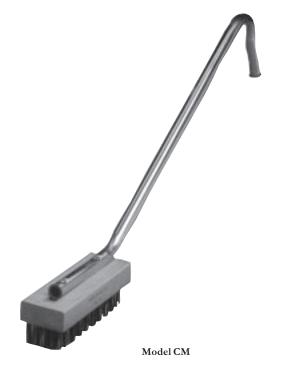

### **CC AND CM CHAR-BRUSHES**

Model CC

Prince Castle's Redi-grill Char-Brushes are designed to clean high production char-broilers by thoroughly removing food residue from your cooking surfaces.

The best char-broiler cleaning tools ever designed, model CC and model CM char-brushes clean charbroilers quickly and easily. The tough spring bristles and ergonomically designed pistol-grip handles help operators clean more efficiently with less effort.

Two brush types are available-coarse (CC) and medium (CM). We recommend both be used for best cleaning results.

### STANDARD FEATURES

- Cleans char-broilers quickly.
- Two models available—coarse (model CC) and medium (model CM).
- Tough, spring-steel bristles.
- 24" metal pistol-grip handle.
- Cleans thoroughly.
- Replacement brushes available.